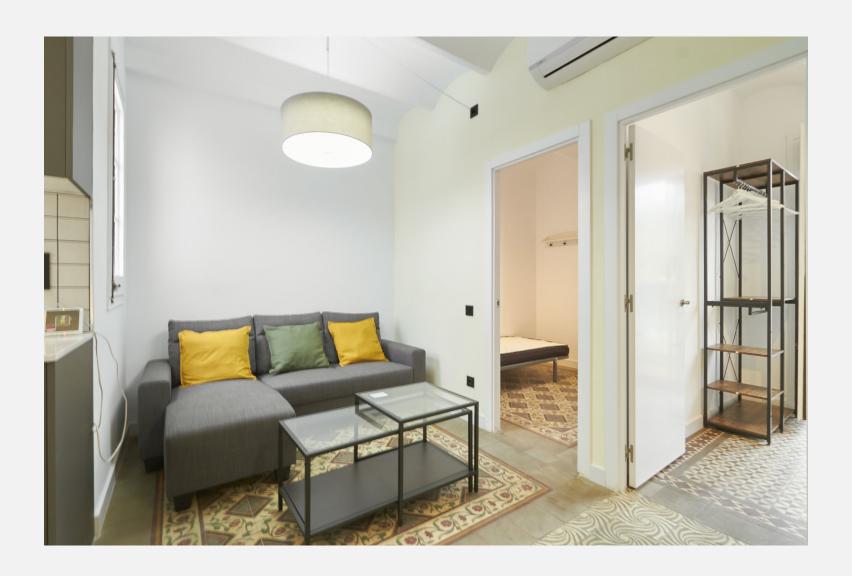

### **DESCRIPTION**

The building is made up of three types of apartments, all of 57m2 built:

- 4 GROUND FLOOR
- 4 MAIN FLOOR (currently one of them is rented)
- 2 PENTHOUSES
- IN TOTAL 500M2
- The ground floor apartments are 57m2 duplex, where we find the living-dining room with an open-plan kitchen within a space with high ceilings that preserve the original structure known as Volta Catalana. There is also a full bathroom and stairs that lead to the spacious and open upper part of the house, ideal for the location of the bedroom.
- Two of the ground floors face the interior of the building with access to a private patio and two other ground floors face the exterior street, of which one of them lacks a certificate of occupancy (cedula), but is in process.
- On the main floor we find 4 homes of 57m2 each with two orientations, two facing the street outside and two facing the inside of the building. All with access to a balcony.
- Currently in one of the apartments on the main floor, there is a tenant with old rent, indefinite rent
- The apartments are distributed in a living-dining room with an open-plan kitchen, interior, and two bedrooms that will face the outside of the house plus a full bathroom.