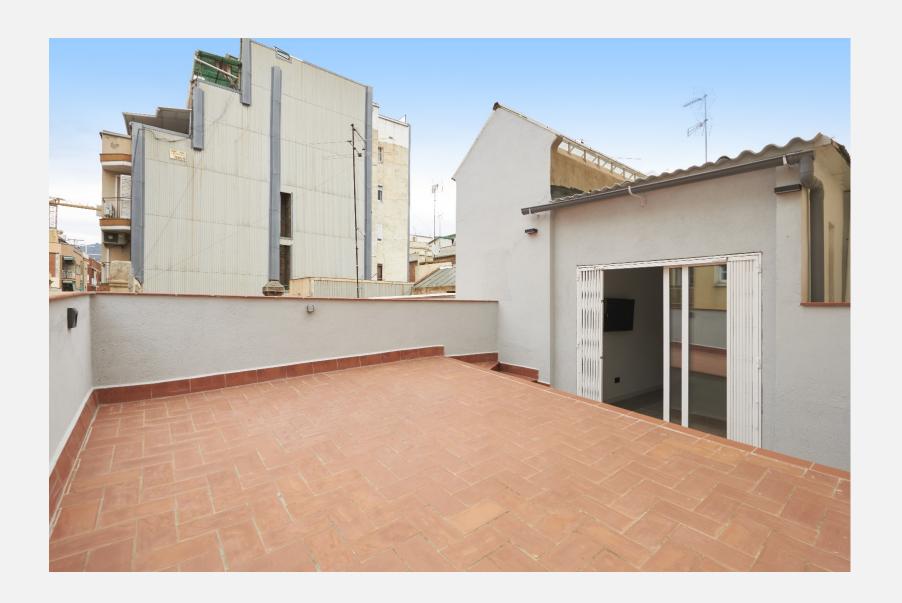

- On the second floor we find the two 57m2 penthouses of the building, which have access to a private terrace with a floor on two levels. Also renovated with the same characteristics as the rest of the homes. One of them does not have a cédula, a project must be done to obtain it.
- The renovation of all the floors has maintained the charm of the original structure in ceilings (Volta Catalana) and floors (hydraulic mosaic).
- Equipped with air conditioning, wall-mounted television and large appliances in the kitchen; refrigerator, oven and washing machine. (included in price)
- HIGH PROFITABILITY
- 10 ENTITIES
- IDEAL HERITAGE AND POSSIBLE TO MAKE DIVISION AND SELL BY FLOOR
- NEW FACADE