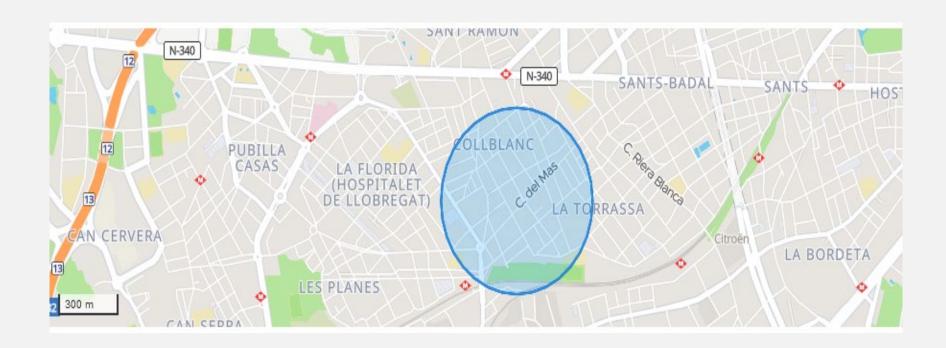

## LOCATION: COLLBLANC

#### Localización:

08904 L'HOSPITALET DE LLOBREGAT [BARCELONA]

Clase: URBANO

Uso principal: Residencial Superficie construida: 513 m2 Año construcción: 1940