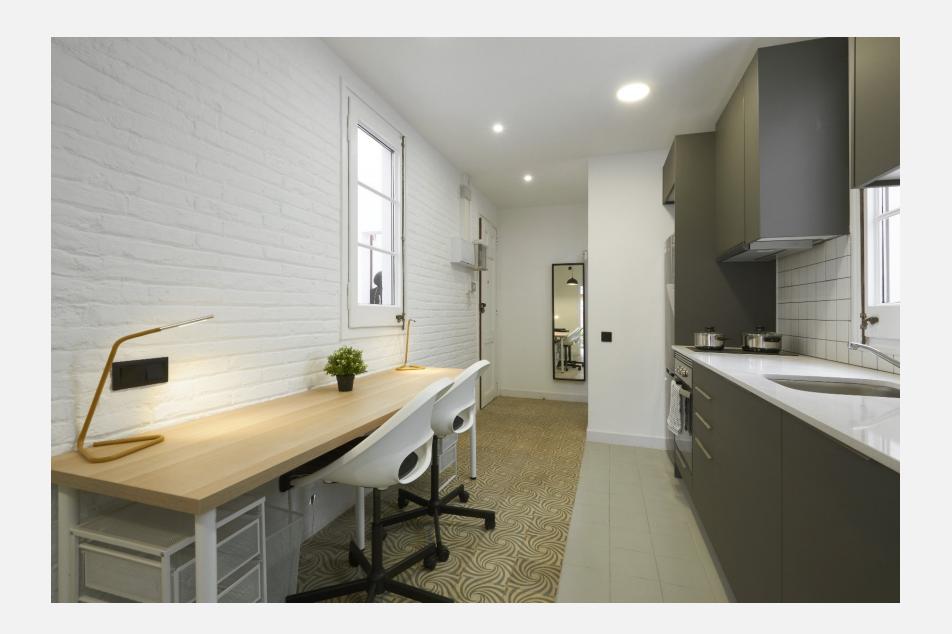

### **DESCRIPTION**

The building is made up of three types of apartments, all of 57m2 built:

- 4 GROUND FLOOR
- 4 MAIN FLOOR (currently one of them is rented)
- 2 PENTHOUSES
- IN TOTAL 500M2
- The ground floor apartments are 57m2 duplex, where we find the living-dining room with an open-plan kitchen within a space with high ceilings that preserve the original structure known as Volta Catalana. There is also a full bathroom and stairs that lead to the spacious and open upper part of the house, ideal for the location of the bedroom.
- Two of the ground floors face the interior of the building with access to a private patio and two other ground floors face the exterior street, of which one of them lacks a certificate of occupancy (cedula), but is in process.
- On the main floor we find 4 homes of 57m2 each with two orientations, two facing the street outside and two facing the inside of the building. All with access to a balcony.
- Currently in one of the apartments on the main floor, there is a tenant with old rent, indefinite rent
- The apartments are distributed in a living-dining room with an open-plan kitchen, interior, and two bedrooms that will face the outside of the house plus a full bathroom.