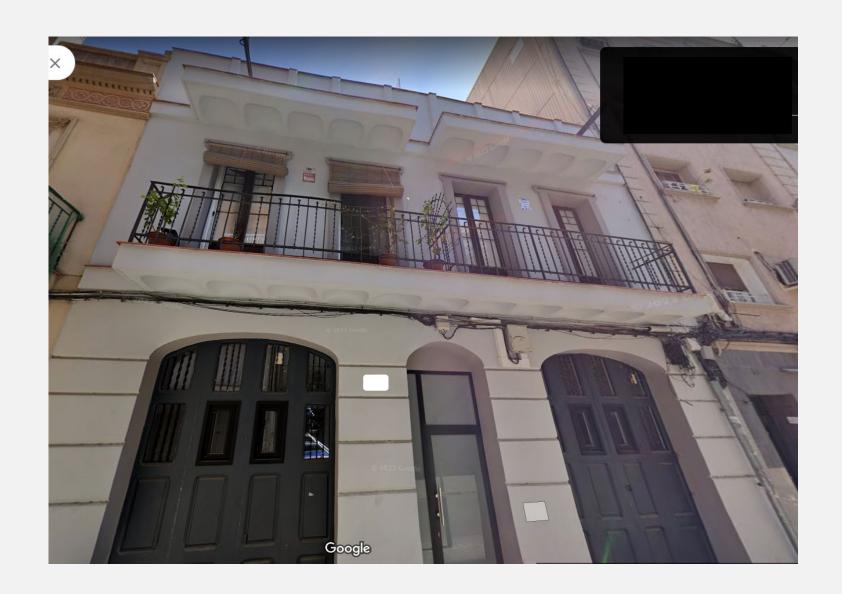

# RENOVATED BUILDING BRAND NEW IN HOSPITALET

PRICE: €1,350,000 + 3% fees

- On the second floor we find the two 57m2 penthouses of the building, which have access to a private terrace with a floor on two levels. Also renovated with the same characteristics as the rest of the homes. One of them does not have a cédula, a project must be done to obtain it.
- The renovation of all the floors has maintained the charm of the original structure in ceilings (Volta Catalana) and floors (hydraulic mosaic).
- Equipped with air conditioning, wall-mounted television and large appliances in the kitchen; refrigerator, oven and washing machine. (included in price)
- HIGH PROFITABILITY
- 10 ENTITIES
- IDEAL HERITAGE AND POSSIBLE TO MAKE DIVISION AND SELL BY FLOOR
- NEW FACADE