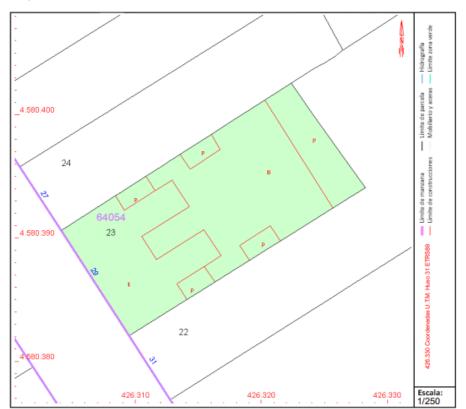

### **PARCELA**

Superficie gráfica: 221 m2

Participación del inmueble: 100,00 %

Tipo: Parcela construida sin división horizontal