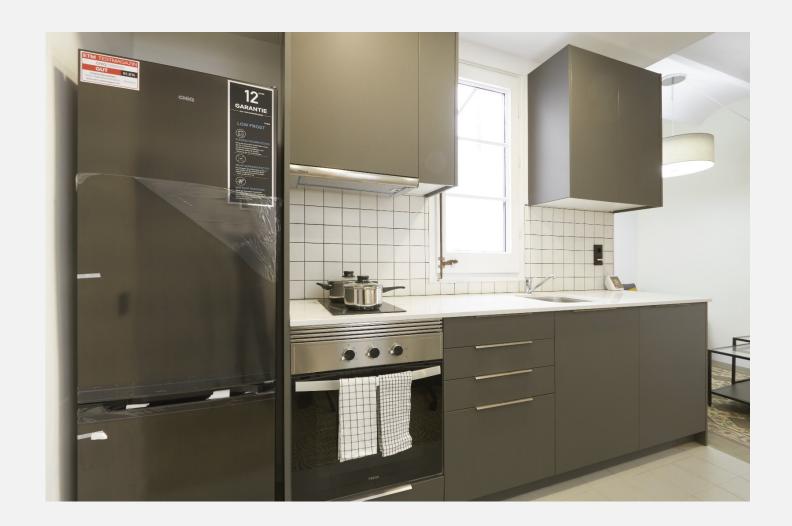

- On the second floor we find the two 57m2 penthouses of the building, which have access to a private terrace with a floor on two levels. Also renovated with the same characteristics as the rest of the homes. One of them does not have a cédula, a project must be done to obtain it.
- The renovation of all the floors has maintained the charm of the original structure in ceilings (Volta Catalana) and floors (hydraulic mosaic).
- Equipped with air conditioning, wall-mounted television and large appliances in the kitchen; refrigerator, oven and washing machine. (included in price)
- HIGH PROFITABILITY
- 10 ENTITIES
- IDEAL HERITAGE AND POSSIBLE TO MAKE DIVISION AND SELL BY FLOOR
- NEW FACADE