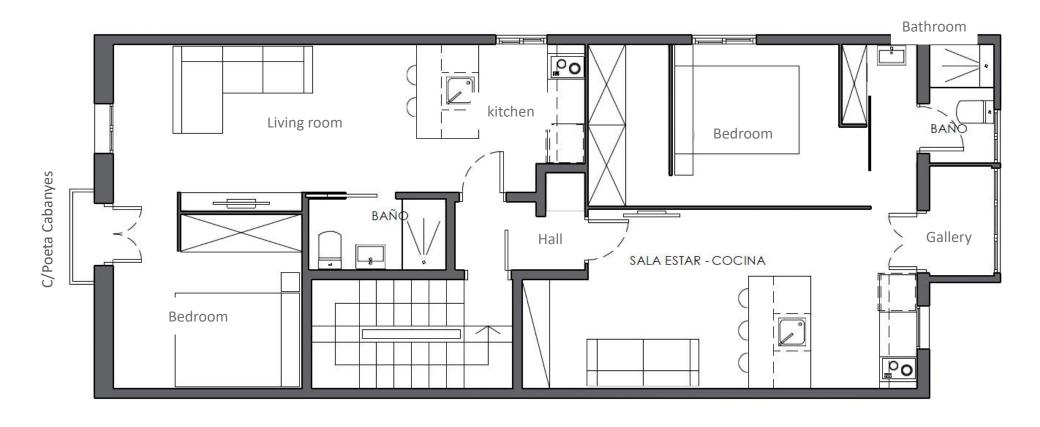

## Property of 2 apartments of about 35m2 with one bedroom,

1 registered property, renovated and distributed in two apartments rented independently. In sale the penultimate floor or the last floor, which is why their value rises.