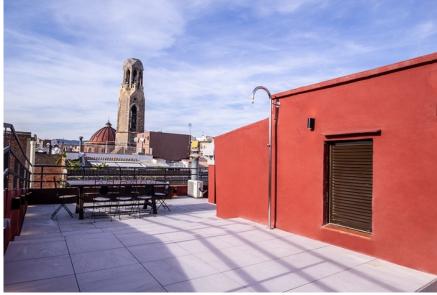

The building is completely renovated and cared for, has a communal terrace on the roof, of about 80M2 with incredible views of Montjuic and full service with bathroom.

The property is 100% rented (seasonal rentals) for an average price of € 900 per month, € 3,600 in total.