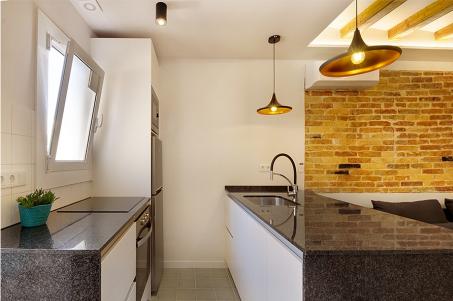

## Property of 2 apartments of about 35m2 with one bedroom,

1 registered property, renovated and distributed in two apartments rented independently. In sale the penultimate floor or the last floor, which is why their value rises.

The building is completely renovated and cared for, has a communal terrace on the roof, of about 80M2 with incredible views of Montjuic and full service with bathroom.

The property is 100% rented (seasonal rentals) for an average price of € 900 per month, € 3,600 in total.