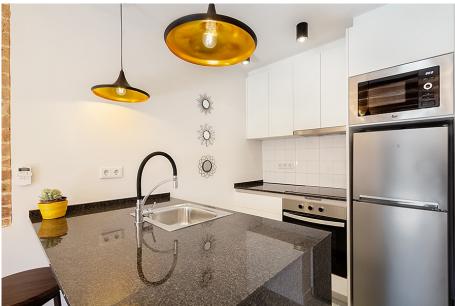

## Property of 2 apartments of about 35m2 with one bedroom,

1 registered property, renovated and distributed in two apartments rented independently. In sale the penultimate floor or the last floor, which is why their value rises.

The building is completely renovated and cared for, has a communal terrace on the roof, of about 80M2 with incredible views of Montjuic and full service with bathroom.

The property is 100% rented (seasonal rentals) for an average price of € 900 per month, € 3,600 in total.