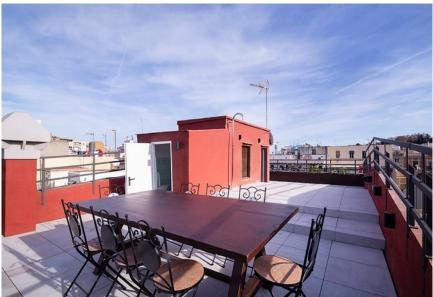

The building is completely renovated and cared for, has a communal terrace on the roof, of about 80M2 with incredible views of Montjuic and full service with bathroom.

The property is 100% rented (seasonal rentals) for an average price of € 900 per month, € 3,600 in total.