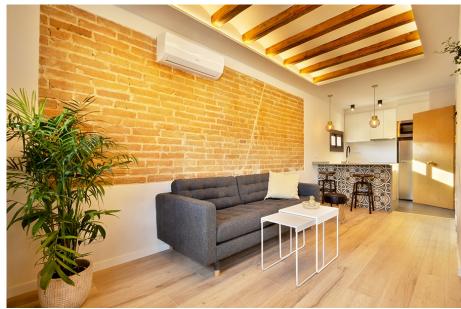

## Property of 2 apartments of about 35m2 with one bedroom,

1 registered property, renovated and distributed in two apartments rented independently. In sale the penultimate floor or the last floor, which is why their value rises.

The building is completely renovated and cared for, has a communal terrace on the roof, of about 80M2 with incredible views of Montjuic and full service with bathroom.

The property is 100% rented (seasonal rentals) for an average price of € 900 per month, € 3,600 in total.