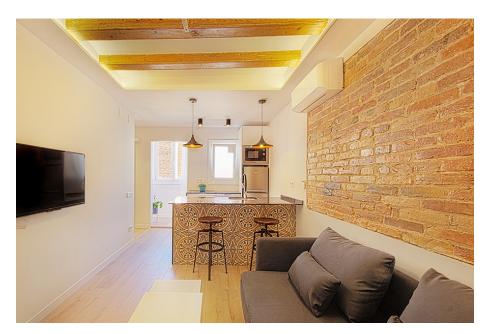

## Property of 2 apartments of about 35m2 with one bedroom,

1 registered property, renovated and distributed in two apartments rented independently. In sale the penultimate floor or the last floor, which is why their value rises.