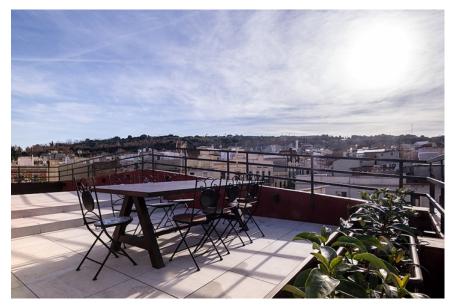

The building is completely renovated and cared for, has a communal terrace on the roof, of about 80M2 with incredible views of Montjuic and full service with bathroom.

The property is 100% rented (seasonal rentals) for an average price of € 900 per month, € 3,600 in total.