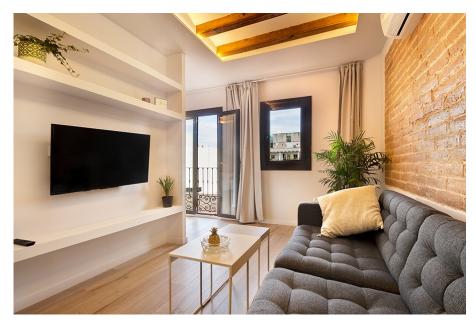

## Property of 2 apartments of about 35m2 with one bedroom,

1 registered property, renovated and distributed in two apartments rented independently. In sale the penultimate floor or the last floor, which is why their value rises.

The building is completely renovated and cared for, has a communal terrace on the roof, of about 80M2 with incredible views of Montjuic and full service with bathroom.

The property is 100% rented (seasonal rentals) for an average price of € 900 per month, € 3,600 in total.