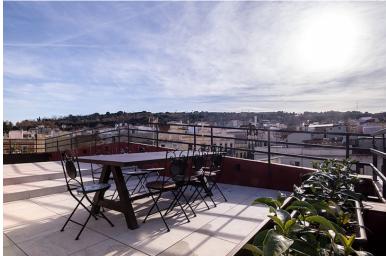

The building is completely renovated and cared for, has a communal terrace on the roof, of about 80M2 with incredible views of Montjuic and full service with bathroom.

The property is 100% rented (seasonal rentals) for an average price of € 900 per month, € 3,600 in total.