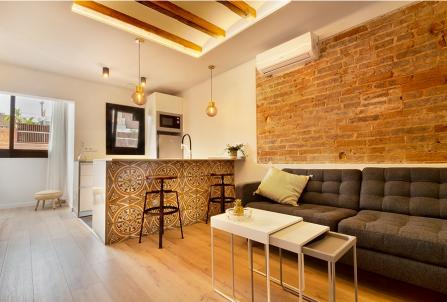

## Property of 2 apartments of about 35m2 with one bedroom,

1 registered property, renovated and distributed in two apartments rented independently. In sale the penultimate floor or the last floor, which is why their value rises.

The building is completely renovated and cared for, has a communal terrace on the roof, of about 80M2 with incredible views of Montjuic and full service with bathroom.

The property is 100% rented (seasonal rentals) for an average price of € 900 per month, € 3,600 in total.