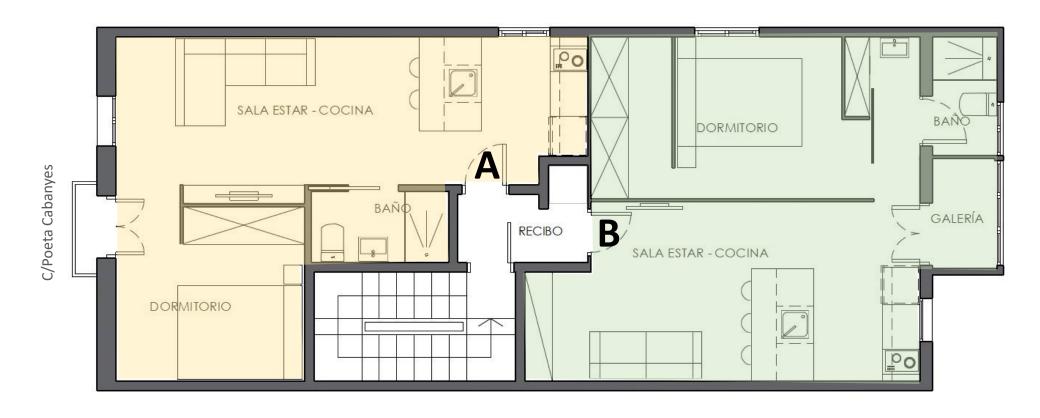

## Property of 2 apartments of about 35m2 with one bedroom,

1 registered property, renovated and distributed in two apartments rented independently. In sale the penultimate floor or the last floor, which is why their value rises.